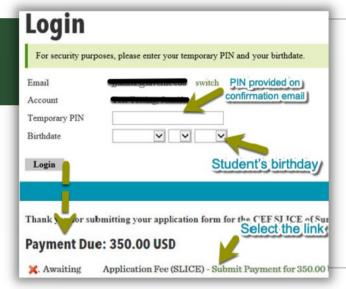

## 2. Activate Account

After clicking on the "active your account" link in the confirmation email, log in with the student's email address and create a password. The prompt will then ask for the temporary PIN provided in the confirmation email and the student's birthday. Once logged in, select the green "Submit Payment for 350.00 USD" link.