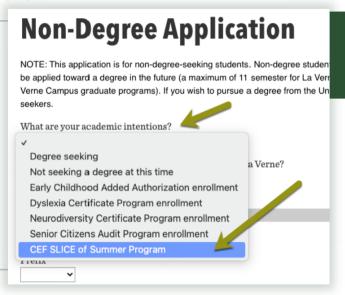

### Select CEF SLICE Program

Once you navigate to <u>ULV's Non-Degree</u> <u>Application</u> select the "CEF SLICE of Summer Program enrollment" from the "What are your academic intentions?" dropdown list.